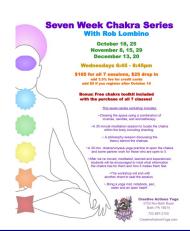

#### OCTOBER WORKSHOPS

Pamper Me With Essential Oils October 8, 2017 at 4 - 6pm (Flyer) (Register)

**Restorative Yoga Workshop** October 15, 2017 at 4 - 6pm (Flyer)(Register

7 Week Chakra Series Workshop October 18, 25 November 8, 15, 29

December 13, 20 6:45 - 8:45pm (<u>Flyer</u>) (<u>Register</u>)

\$20 cash or check, \$20.70 cc (Add \$5 if you register after October 7, 2017) Restorative yoga is a relaxing, calming practice where you can let go and breathe. It allows you to find stiffness in supported poses, while calming the nervous system.